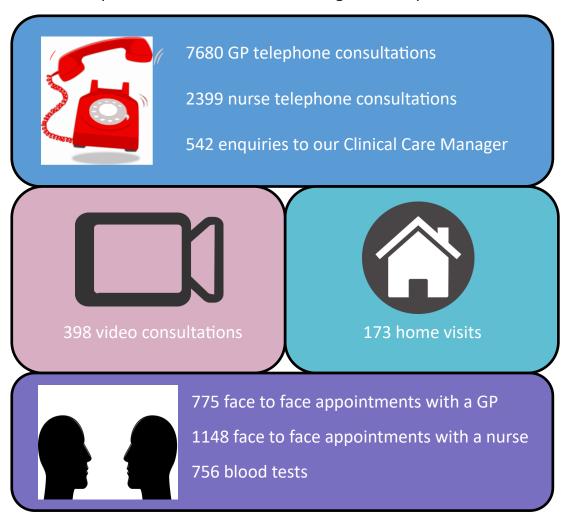

This is a snapshot of what we've been doing over the past four months...

We are monitoring the current situation in the Wrexham area before we introduce any further changes to our current arrangements.